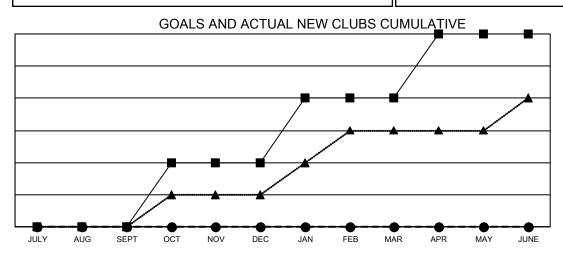

## GAT MONTHLY MEMBERSHIP PROGRESS REPORT

**Multiple District 23** 

LOCATION: CONNECTICUT

Results as of: 2/28/2021

| Clubs         |               |             |               | Members               |                       |                         |                                                    |  |  |
|---------------|---------------|-------------|---------------|-----------------------|-----------------------|-------------------------|----------------------------------------------------|--|--|
|               | RESULTS FOR   | R 2020-2021 |               | RESULTS FOR 2020-2021 |                       |                         |                                                    |  |  |
| QUARTER       | NEW CLUB GOAL | NEW CLUBS   | DROPPED CLUBS | QUARTER MEME          | ER GROWTH NET<br>GOAL | MEMBER GROWTH<br>ACTUAL | DROPPED<br>MEMBERS ACTUAL<br>(including transfers) |  |  |
| JULY/AUG/SEPT | 0             | 0           | 0             | JULY/AUG/SEPT         | 18                    | 66                      | 120                                                |  |  |
| OCT/NOV/DEC   | 2             | 0           | 0             | OCT/NOV/DEC           | 61                    | 84                      | 138                                                |  |  |
| JAN/FEB/MAR   | 2             | 0           | 0             | JAN/FEB/MAR           | 116                   | 28                      | 58                                                 |  |  |
| APR/MAY/JUNE  | 2             | 0           | 0             | APR/MAY/JUNE          | 108                   | 0                       | 0                                                  |  |  |