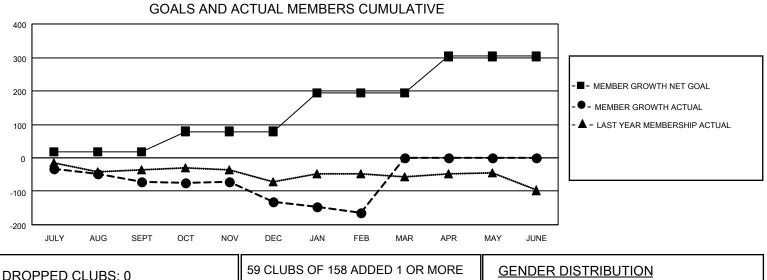

## GAT MONTHLY MEMBERSHIP PROGRESS REPORT

**Multiple District 23** 

LOCATION: CONNECTICUT

Results as of: 2/28/2021

| Clubs         |               |             |               | Members               |                       |                         |                                                    |  |  |
|---------------|---------------|-------------|---------------|-----------------------|-----------------------|-------------------------|----------------------------------------------------|--|--|
|               | RESULTS FOR   | R 2020-2021 |               | RESULTS FOR 2020-2021 |                       |                         |                                                    |  |  |
| QUARTER       | NEW CLUB GOAL | NEW CLUBS   | DROPPED CLUBS | QUARTER MEME          | ER GROWTH NET<br>GOAL | MEMBER GROWTH<br>ACTUAL | DROPPED<br>MEMBERS ACTUAL<br>(including transfers) |  |  |
| JULY/AUG/SEPT | 0             | 0           | 0             | JULY/AUG/SEPT         | 18                    | 66                      | 120                                                |  |  |
| OCT/NOV/DEC   | 2             | 0           | 0             | OCT/NOV/DEC           | 61                    | 84                      | 138                                                |  |  |
| JAN/FEB/MAR   | 2             | 0           | 0             | JAN/FEB/MAR           | 116                   | 28                      | 58                                                 |  |  |
| APR/MAY/JUNE  | 2             | 0           | 0             | APR/MAY/JUNE          | 108                   | 0                       | 0                                                  |  |  |

- CURRENT YEAR ACTUAL NEW CLUBS

- LAST YEAR ACTUAL NEW CLUBS

| DROPPED CLUBS: 0 |     | 59 CLUBS OF 158 ADDED 1 OR MORE | GENDER DISTRIBUTION |                |       |
|------------------|-----|---------------------------------|---------------------|----------------|-------|
|                  |     | NEW MEMBERS                     | MALE 2,947 (63.98%  |                |       |
|                  |     |                                 | FEMALE              | 1,659 (36.02%) |       |
| DROPPED MEMBERS  |     |                                 |                     |                |       |
| DECEASED         | 49  | CLICK HERE FOR CUMULATIVE       |                     |                | 845   |
| CLUB CANCELLED   | 0   | MEMBERSHIP DATA                 |                     |                |       |
| OTHER            | 267 |                                 |                     |                | 435   |
| TOTAL            | 316 |                                 |                     |                |       |
|                  |     |                                 | > '                 |                | 4 5 4 |